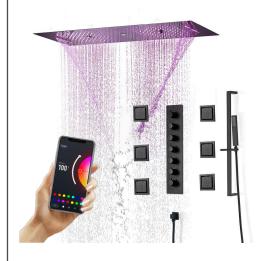

## LED MATTE BLACK PHONE CONTROLLED THERMOSTATIC RECESSED CEILING MOUNT MUSICAL LUXURIOUS RAINFALL SHOWER SYSTEM WITH HAND SHOWER AND 6 JETTED BODY SPRAYS SPECIFICATIONS

Shower Panel / Hose Material: 304 Stainless Steel

Shower Head Size: 900\*300 mm

Showerheads Install: Embedded Ceiling Mounted

Concealed Mixer Install: Wall-Mounted

LED Shower Head Functions: Rainfall, Waterfall, Mist,

Water Column

Water Pressure: 0.3 MPA

Water Flow: 16L/min~28L/min

Shower Accessories Material: Brass

LED Light: Need to Connect Power

LED Light Color: 64 Color Shower Hose Length: 1.5M AC: 100-265V 50/60Hz Music: Need Bluetooth

Product shown is only for installation display purpose