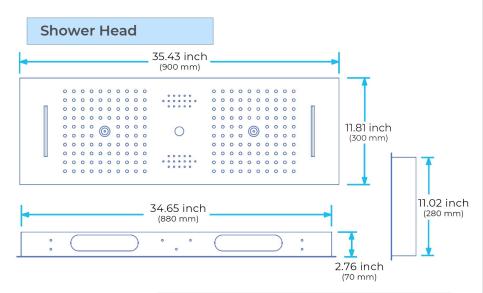

Shower Head Size: 900\*300 mm

Showerheads Install: Embedded Ceiling Mounted

Concealed Mixer Install: Wall-Mounted

LED Shower Head Functions: Rainfall, Waterfall, Mist,

Water Column

Water Pressure: 0.3 MPA

Water Flow: 16L/min~28L/min