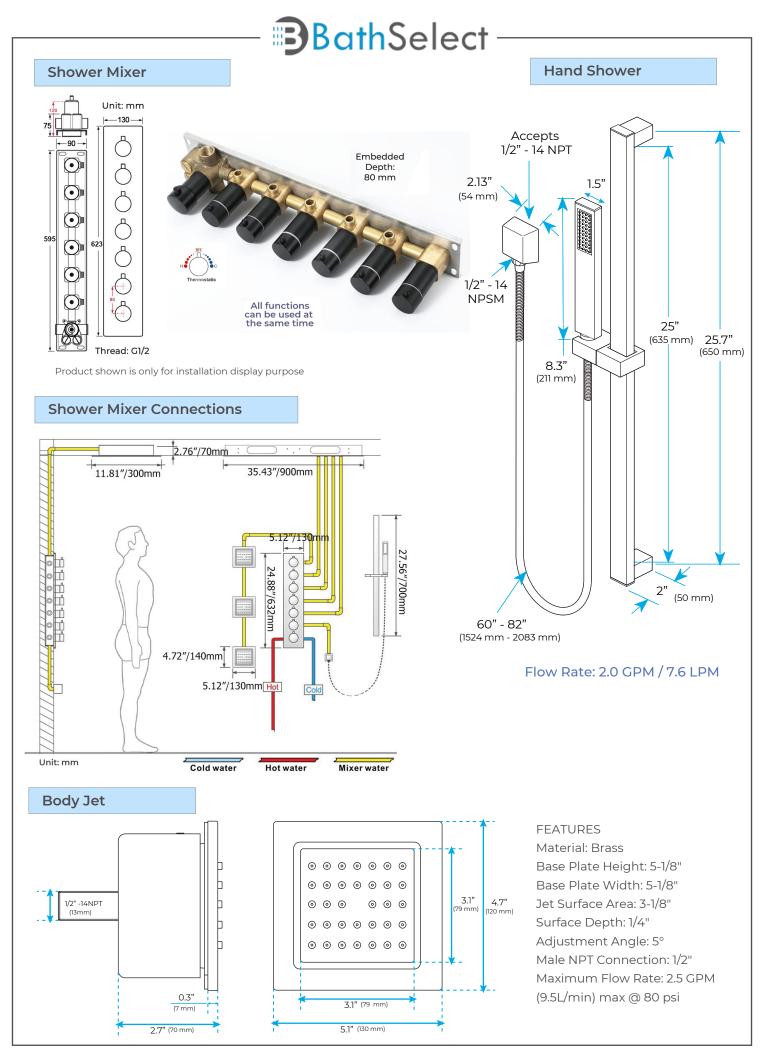

Shower Accessories Material: Brass

LED Light: Need to Connect Power

LED Light Color: 64 Color Shower Hose Length: 1.5M AC: 100-265V 50/60Hz Music: Need Bluetooth

Product shown is only for installation display purpose