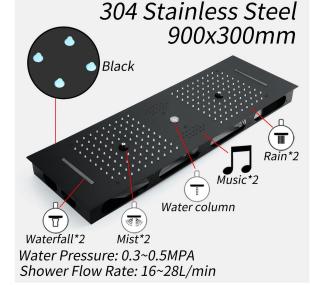

## LED MATTE BLACK PHONE CONTROLLED THERMOSTATIC RECESSED CEILING MOUNT MUSICAL LUXURIOUS RAINFALL SHOWER SYSTEM WITH HAND SHOWER AND 6 JETTED BODY SPRAYS SPECIFICATIONS

Shower Panel / Hose Material: 304 Stainless Steel

Shower Head Size: 900\*300 mm

Showerheads Install: Embedded Ceiling Mounted

Concealed Mixer Install: Wall-Mounted

LED Shower Head Functions: Rainfall, Waterfall, Mist,

Water Column

Water Pressure: 0.3 MPA

Water Flow: 16L/min~28L/min